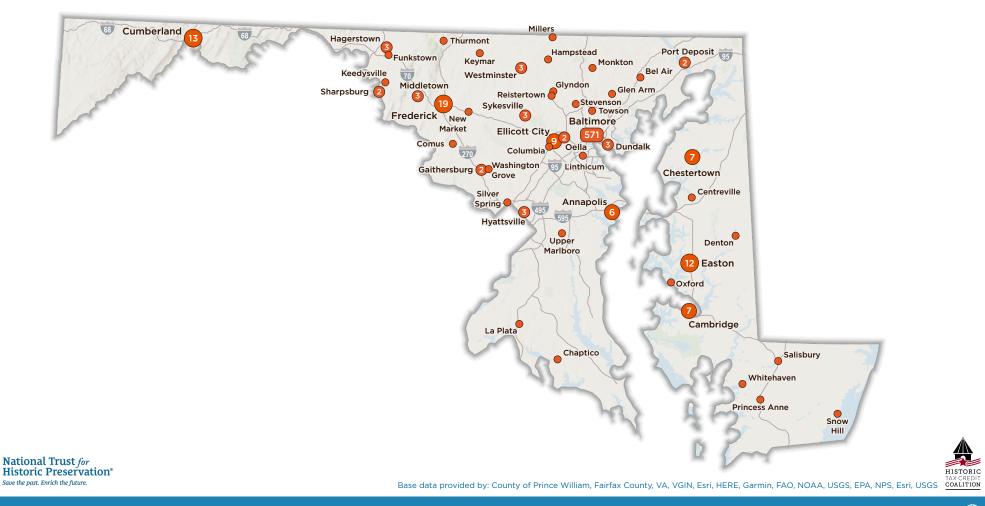

-------------------------------------------------------------------------------------------|
| \$5M to \$24.9M 21% 17%                                                                                                   |
| 27% \$250,000<br>30% to \$999,999                                                                                         |
| \$1M to \$4.9M                                                                                                            |
| <sup>†</sup> Percentages in the pie chart represent the proportion of Federal HTC projects in each dollar amount category |

\*Jobs estimates calculated by the Preservation Economic Impact Model developed by Rutgers University for the National Park Service.

36,887

699

469,706,526

2.700.812.526

2,348,532,632

\$

\$

\$





## Maryland

## Historic Tax Credit Projects, FY 2001-2022

| Project Name                                                | Address                    | City      | Qualified<br>Expenses | Fiscal<br>Year | Project Use |
|-------------------------------------------------------------|----------------------------|-----------|-----------------------|----------------|-------------|
| Bakery Lofts                                                | 43 Lafayette Avenue        | Annapolis | \$611,418             | 2015           | Housing     |
| No reported name                                            | 150 Prince George Street   | Annapolis | \$42,500              | 2007           | Housing     |
| The Wiley H. Bates<br>Junior-Senior High School<br>Property | 1029 Smithville Street     | Ann