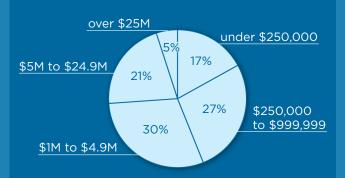

### **NATIONWIDE HTC INVESTMENT BY PROJECT SIZE† - FY22**

†Percentages in the pie chart represent the proportion of Federal HTC projects in each dollar amount category