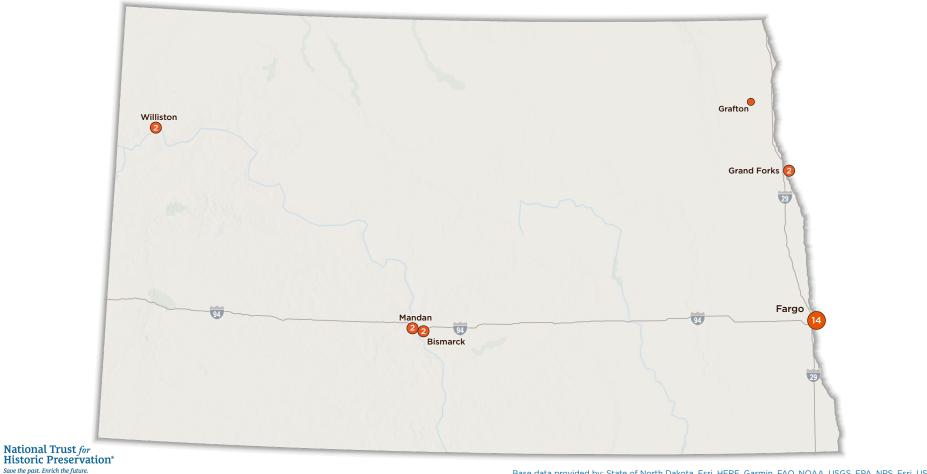

## Historic Tax Credit Projects, FY 2001-2022

| Project Name                                                             | Address                                        | City        | Qualified<br>Expenses | Fiscal<br>Year | Project Use |
|--------------------------------------------------------------------------|------------------------------------------------|-------------|-----------------------|----------------|-------------|
| Patterson Place                                                          | 420 East Main Avenue                           | Bismarck    | \$13,042,175          | 2022           | Housing     |
| Woodmansee Building                                                      | 114 N. Fourth Street                           | Bismarck    | \$127,500             | 2005           | Other       |
| Union Storage & Transfer<br>Cold Storage and Armour<br>Creamery Building | 1026-1102 Northern Pacific<br>Avenue           | Fargo       | \$10,998,482          | 2018           | Multi-Use   |
| Pence Automobile Building                                                | 301 Northern Pacific Avenue                    | Fargo       | \$4,138,003           | 2013           | Other       |
| Smith Follett & Crowl<br>Office and Warehouse                            | 309 Roberts Street                             | Fargo       | \$2,863,310           | 2010           | Multi-Use   |
| Bristol Building (Universal<br>Building)                                 | 322-24 5th Street N. (510 4th<br>Avenue North) | Fargo       | \$3,813,170           | 2007           | Multi-Use   |
|                                                                          | 12-14 1/2 Roberts Street                       | Fargo       | \$535,000             | 2006           | Housing     |
| Graver Inn                                                               | 117-123 North Roberts                          | Fargo       | \$1,900,000           | 2005           | Housing     |
| Robb-Lawrence Company<br>Building                                        | 648-54 Np Avenue                               | Fargo       | \$11,303,619          | 2005           | Multi-Use   |
|                                                                          | 52 Broadway                                    | Fargo       | \$255,070             | 2003           | Multi-Use   |
| Stone Building                                                           | 613-615 1st Avenue North                       | Fargo       | \$932,796             | 2003           | Multi-Use   |
| Herald Square                                                            | 303-305 Roberts Street                         | Fargo       | \$1,141,000           | 2003           | Multi-Use   |
|                                                                          | 220 Broadway                                   | Fargo       | \$872,635             | 2003           | Multi-Use   |
| Rodenburg McErlane<br>Building                                           | 107 Roberts Street                             | Fargo       | \$237,215             | 2002           | Multi-Use   |
| Pioneer Building                                                         | 633 1st Avenue North                           | Fargo       | \$1,950,619           | 2001           | Multi-Use   |
|                                                                          | 612 Main Avenue                                | Fargo       | \$134,294             | 2001           | Multi-Use   |
| North A & B- Bldgs.,<br>Grafton Sate Sc                                  | 731 6th St West, Grafton                       | Grafton     | \$1,425,141           | 2002           | Housing     |
| Grand Forks Metropolitan<br>Opera House                                  | 116 South Third Street                         | Grand Forks | \$2,547,203           | 2007           | Multi-Use   |
| Grand Forks Mercantile<br>Company Building                               | 118 N. Third Street                            | Grand Forks | \$442,000             | 2002           | Housing     |
| Mandan High School                                                       | 406 4th Street, NW                             | Mandan      | \$7,319,688           | 2020           | Housing     |
| Stuart Dunlap House                                                      | 201 Seventh Avenue Northwest                   | Mandan      | \$38,000              | 2005           | Other       |
| Creaser Building                                                         | 224 Main Street                                | Williston   | \$192,000             | 2019           | Commercial  |
| Williston High School                                                    | 621 First Avenue West                          | Williston   | \$10,721,641          | 2015           | Housing     |